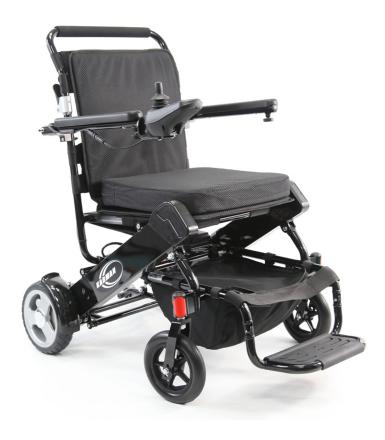

## **PRODUCT FEATURES**

- Weighs only 42 pounds (without battery)
- · Folding and lightweight frame
- · Padded seat and padded backrest
- · Flip up footplate
- Storage pouch under seat
- · Padded flip back armrest
- 7" x 1.5" solid polyurethane front caster
- 8" x 2" solid polyurethane rear caster
- Folded dimensions 24 x 11 x 31 inches
- Lithium ion battery (optional second battery)
- Removable joystick (mounted left or right side)
- Weight with one battery is 46 pounds (51 pounds w/ optional second battery)
- Turning radius 31.5"
- · Maximum obstruction height 1.20 inch
- · Maximum gradient slope 12 degrees
- · Weight capacity: 264 pounds

## **SPECIFICATIONS**

Weight Capacity: 264 lbs

Front Casters: 7" x 1.5"

Rear Wheel: 8" x 2"

Battery: 24V/10AH Li-Ion

(2nd battery optional)

Max Speed: 3.75 mph (6 km/h)

Charging Period: 6-8 hours

Driving Range: 12 miles

Turning Radius: 31.5"

Overall Length: 39 inches

Overall Width: 24 inches

Overall Height: 36 inches

Folded Overall Width: 11 inches

Seat Width: 16 inches

Seat Depth: 16 inches

Back Height: 14 inches

Floor to Seat Height: 18.5 inches