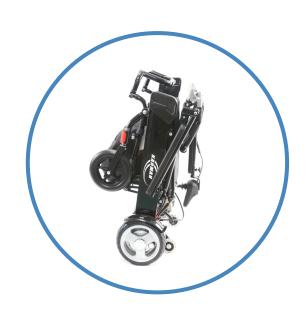

## **PRODUCT FEATURES**

- Weighs only 42 pounds (without battery)
- · Folding and lightweight frame
- · Padded seat and padded backrest
- · Flip up footplate
- Storage pouch under seat
- · Padded flip back armrest
- 7" x 1.5" solid polyurethane front caster
- 8" x 2" solid polyurethane rear caster
- Folded dimensions 24 x 11 x 31 inches
- Lithium ion battery (optional second battery)
- Removable joystick (mounted left or right side)
- Weight with one battery is 46 pounds (51 pounds w/ optional second battery)
- Turning radius 31.5"
- · Maximum obstruction height 1.20 inch
- · Maximum gradient slope 12 degrees
- · Weight capacity: 264 pounds