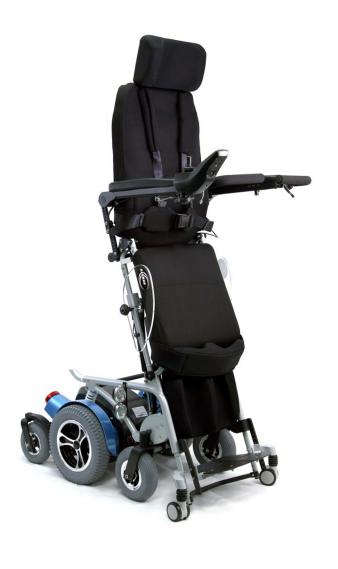

## **PRODUCT FEATURES**

- 6061 T-6 Aircraft-grade Aluminum Frame
- Full control LCD display
- Full leg rest support cushion
- Extendable arm/hand support bars on both sides
- H-style chest harness
- Dual front LED headlights (luxury model)
- Rear dual headlights w/ flashing feature (luxury model)
- New powered hydraulic system
- Full size frontal food tray (optional)
- Range per Charge: ~25 Miles
- · Easy to use joystick for drive & stand
- USB support for mobile devices (optional)
- · Power reclining feature
- Power tilting feature
- · Mid wheel drive
- Full sit to stand power function

## **SPECIFICATIONS**

HCPCS: N/A

HCPCS: N/A

Overall Height: 56.5 inch w/

headrest (46.6 inch without

headrest)

Overall Width: 28 inch

Overall Length: 45 inch.

Armrest Height: 8.5 inch

Seat Width: 18 inch

Seat Depth: 18/19/20 inch

Seat Height: 23 inch

Back Height: 25 inch

Weight Capacity: 250 lbs