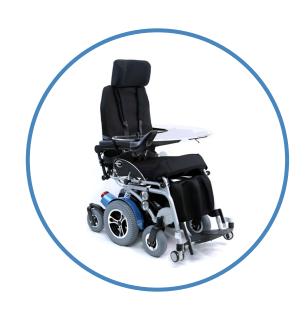

## **PRODUCT FEATURES**

- 6061 T-6 Aircraft-grade Aluminum Frame
- Full control LCD display
- Full leg rest support cushion
- Extendable arm/hand support bars on both sides
- H-style chest harness
- Dual front LED headlights (luxury model)
- Rear dual headlights w/ flashing feature (luxury model)
- New powered hydraulic system
- Full size frontal food tray (optional)
- Range per Charge: ~25 Miles
- · Easy to use joystick for drive & stand
- USB support for mobile devices (optional)
- · Power reclining feature
- Power tilting feature
- · Mid wheel drive
- Full sit to stand power function

## **SPECIFICATIONS**

HCPCS: N/A

HCPCS: N/A

Overall Height: 56.5 inch w/

headrest (46.6 inch without

headrest)

Overall Width: 28 inch

Overall Length: 45 inch.

Armrest Height: 8.5 inch

Seat Width: 18 inch

Seat Depth: 18/19/20 inch

Seat Height: 23 inch

Back Height: 25 inch

Weight Capacity: 250 lbs