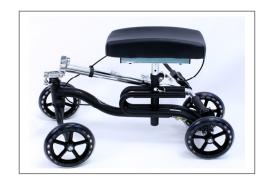

Thickest S-Shape Frame for reaching ultimate stability and style. Height adjustable seat.