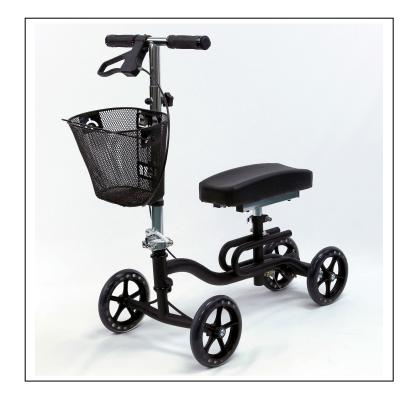

## KW-100 Luxury Knee Walker

## Lightweight 4-wheel Knee Walker w/ Basket

- Steerable unit for easy use and everyday drivability
- Parking brake and slow down allows for safe stopping
- Hub Brake design is the safest in the market
- 8" solid flat free wheels can be used indoors/outdoors
- Ergonomic hand grips help prevent pressure on hands
- Handles collapse for easy carry and storage
- Tool-free handle height adjustment from 31" - 40.5"
- Tool-free seat height adjustment from 17"
  23.5"
- Pad size: 14" x 6"
- 8" flat-free casters for extra stability
- Overall length: 32"; w/basket 37"
- Overall width: 16.5"
- Weighs only 22.5 lbs.
- Weight capacity: 350 lbs.
- Frame Colors: Black, White & Burgundy