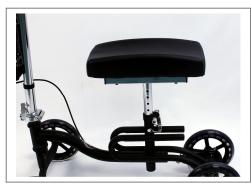

Enclosed direct axle contact braking system to stop on a dime and ensure vibrations do not affect your safety and stand the duration of time.

Reinforced woven carbon style ergonomic support for your knee or to sit by rotation for relaxation. Foldable design.

Thickest S-Shape Frame for reaching ultimate stability and style. Height adjustable seat.